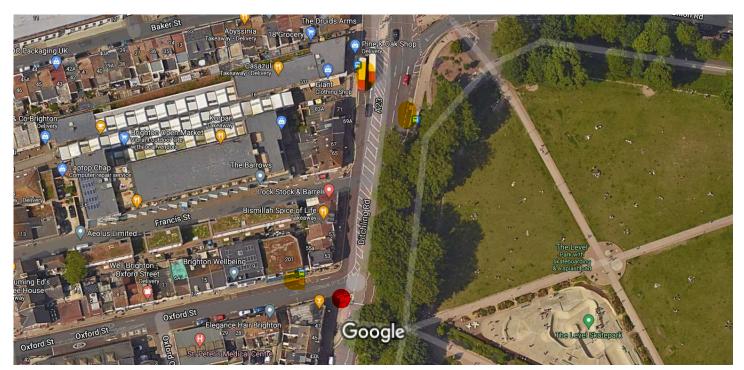

## Google Maps 17 Oxford St

Image capture: Oct 2020 © 2021 Google

Brighton, England

Street View

8/13/2021 Google Maps

Imagery ©2021 Bluesky, Getmapping plc, Infoterra Ltd & Bluesky, Maxar Technologies, Map data ©2021 20 r