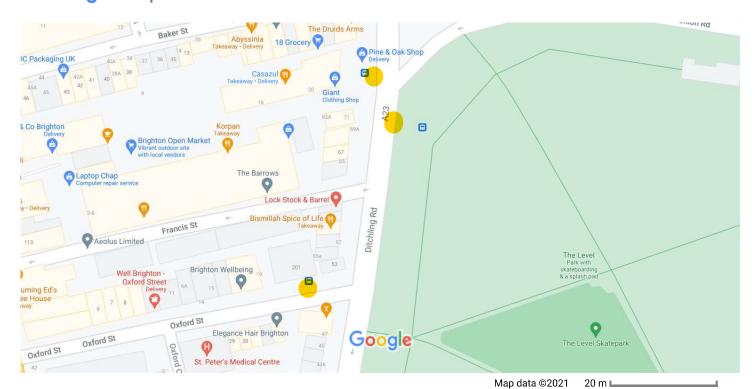

| 1189 | Oxford Street/Ditchling Road | Oxford Street (Open Market)  | Eastbound  | Υ |
|------|------------------------------|------------------------------|------------|---|
| 1189 | Oxford Street/Ditchling Road | Ditchling Road (Open Market) | Northbound | Υ |
| 1189 | Oxford Street/Ditchling Road | Ditchling Road (Open Market) | Southbound | Υ |

8/13/2021 Google Maps